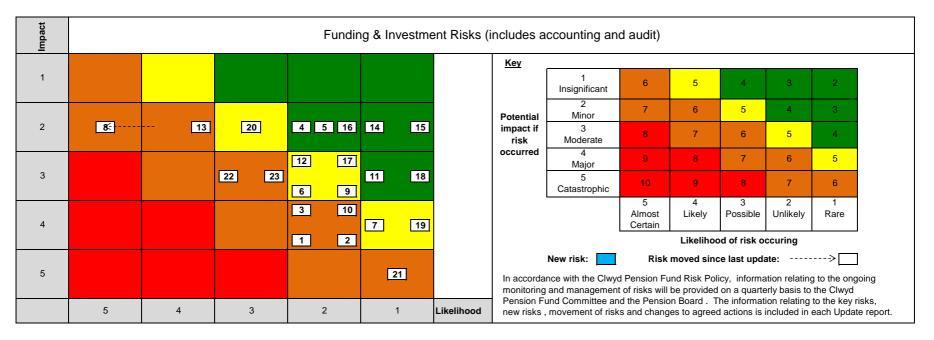

## Funding & Investment (Including Accounting & Audit) Risks Summary

| Risk                           |                               |                                       |               | Impact (see |           |        |                            |                 |       |         | Previous | Previous   | Previous<br>Risk | Risk<br>removed |
|--------------------------------|-------------------------------|---------------------------------------|---------------|-------------|-----------|--------|----------------------------|-----------------|-------|---------|----------|------------|------------------|-----------------|
| no:                            | Risk                          | Strategic objective at risk (see key) | Risk category | key)        | (see key) | Status | Internal controls in place | Further Action? | Owner | Updated | Impact   | Likelihood | Status           | (date)          |
|                                |                               |                                       |               |             |           |        |                            |                 |       |         |          |            |                  |                 |
| Key Risks (ranked 8 or above): |                               |                                       |               |             |           |        |                            |                 |       |         |          |            |                  |                 |
| None                           |                               |                                       |               |             |           |        |                            |                 |       |         |          |            |                  |                 |
|                                |                               |                                       |               |             |           |        |                            |                 |       |         |          |            |                  |                 |
| New Risks:                     |                               |                                       |               |             |           |        |                            |                 |       |         |          |            |                  |                 |
| None                           |                               |                                       |               |             |           |        |                            |                 |       |         |          |            |                  |                 |
|                                |                               |                                       |               |             |           |        |                            |                 |       |         |          |            |                  |                 |
| Removed Risks:                 |                               |                                       |               |             |           |        |                            |                 |       |         |          |            |                  |                 |
| None                           |                               |                                       |               |             |           |        |                            |                 |       |         |          |            |                  |                 |
|                                |                               |                                       |               |             |           |        |                            |                 |       |         |          |            |                  |                 |
| Key C                          | Changes (moved by 3 or more): |                                       |               |             |           |        |                            |                 |       |         |          |            |                  |                 |
| None                           |                               |                                       |               |             |           |        |                            |                 |       |         |          |            |                  |                 |